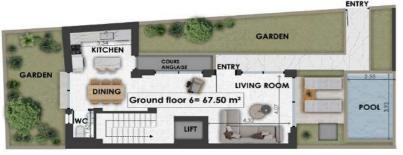

| GF6       | Size   | Floor         | Bedrooms | Bathrooms | Extra         |
|-----------|--------|---------------|----------|-----------|---------------|
| Apartment | 235sqm | -1, GF, 1 & 2 | 4        | 5         | Pool / Garden |