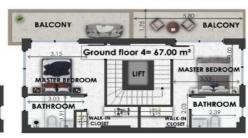

| GF4       | Size     | Floor         | Bedrooms | Bathrooms | Extra         |
|-----------|----------|---------------|----------|-----------|---------------|
| Apartment | 220.5sqm | -1, GF, 1 & 2 | 4        | 5         | Pool / Garden |