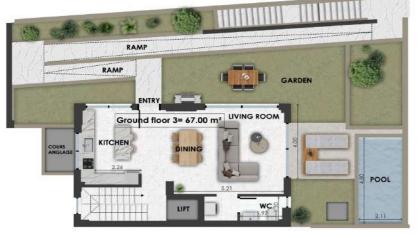

| GF1       | Size   | Floor         | Bedrooms | Bathrooms | Extra         |
|-----------|--------|---------------|----------|-----------|---------------|
| Apartment | 191sqm | -1, GF, 1 & 2 | 4        | 5         | Pool / Garden |

| GF3       | Size   | Floor         | Bedrooms | Bathrooms | Extra         |
|-----------|--------|---------------|----------|-----------|---------------|
| Apartment | 195sqm | -1, GF, 1 & 2 | 4        | 5         | Pool / Garden |

| GF4       | Size     | Floor         | Bedrooms | Bathrooms | Extra         |
|-----------|----------|---------------|----------|-----------|---------------|
| Apartment | 220.5sqm | -1, GF, 1 & 2 | 4        | 5         | Pool / Garden |

| GF6       | Size   | Floor         | Bedrooms | Bathrooms | Extra         |
|-----------|--------|---------------|----------|-----------|---------------|
| Apartment | 235sqm | -1, GF, 1 & 2 | 4        | 5         | Pool / Garden |