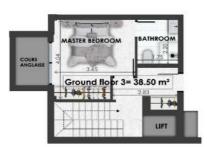

| GF3       | Size   | Floor         | Bedrooms | Bathrooms | Extra         |
|-----------|--------|---------------|----------|-----------|---------------|
| Apartment | 195sqm | -1, GF, 1 & 2 | 4        | 5         | Pool / Garden |