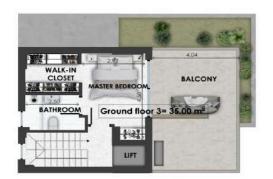

| GF1       | Size   | Floor         | Bedrooms | Bathrooms | Extra         |
|-----------|--------|---------------|----------|-----------|---------------|
| Apartment | 191sqm | -1, GF, 1 & 2 | 4        | 5         | Pool / Garden |

| GF3       | Size   | Floor         | Bedrooms | Bathrooms | Extra         |
|-----------|--------|---------------|----------|-----------|---------------|
| Apartment | 195sqm | -1, GF, 1 & 2 | 4        | 5         | Pool / Garden |