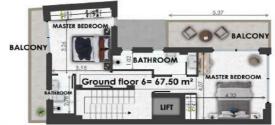

| GF6       | Size   | Floor         | Bedrooms | Bathrooms | Extra         |
|-----------|--------|---------------|----------|-----------|---------------|
| Apartment | 235sqm | -1, GF, 1 & 2 | 4        | 5         | Pool / Garden |