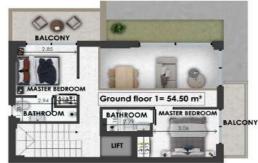

| GF1       | Size   | Floor         | Bedrooms | Bathrooms | Extra         |
|-----------|--------|---------------|----------|-----------|---------------|
| Apartment | 191sqm | -1, GF, 1 & 2 | 4        | 5         | Pool / Garden |

| GF3       | Size   | Floor         | Bedrooms | Bathrooms | Extra         |
|-----------|--------|---------------|----------|-----------|---------------|
| Apartment | 195sqm | -1, GF, 1 & 2 | 4        | 5         | Pool / Garden |

| GF4       | Size     | Floor         | Bedrooms | Bathrooms | Extra         |
|-----------|----------|---------------|----------|-----------|---------------|
| Apartment | 220.5sqm | -1, GF, 1 & 2 | 4        | 5         | Pool / Garden |

| GF6       | Size   | Floor         | Bedrooms | Bathrooms | Extra         |
|-----------|--------|---------------|----------|-----------|---------------|
| Apartment | 235sqm | -1, GF, 1 & 2 | 4        | 5         | Pool / Garden |