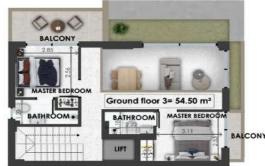

| GF1       | Size   | Floor         | Bedrooms | Bathrooms | Extra         |
|-----------|--------|---------------|----------|-----------|---------------|
| Apartment | 191sqm | -1, GF, 1 & 2 | 4        | 5         | Pool / Garden |

| GF3       | Size   | Floor         | Bedrooms | Bathrooms | Extra         |
|-----------|--------|---------------|----------|-----------|---------------|
| Apartment | 195sqm | -1, GF, 1 & 2 | 4        | 5         | Pool / Garden |

| GF4       | Size     | Floor         | Bedrooms | Bathrooms | Extra         |
|-----------|----------|---------------|----------|-----------|---------------|
| Apartment | 220.5sqm | -1, GF, 1 & 2 | 4        | 5         | Pool / Garden |

| GF6       | Size   | Floor         | Bedrooms | Bathrooms | Extra         |
|-----------|--------|---------------|----------|-----------|---------------|
| Apartment | 235sqm | -1, GF, 1 & 2 | 4        | 5         | Pool / Garden |