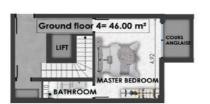

| GF4       | Size     | Floor         | Bedrooms | Bathrooms | Extra         |
|-----------|----------|---------------|----------|-----------|---------------|
| Apartment | 220.5sqm | -1, GF, 1 & 2 | 4        | 5         | Pool / Garden |