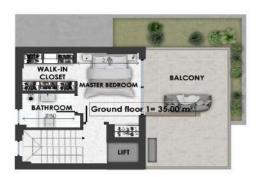

| GF1       | Size   | Floor         | Bedrooms | Bathrooms | Extra         |
|-----------|--------|---------------|----------|-----------|---------------|
| Apartment | 191sqm | -1, GF, 1 & 2 | 4        | 5         | Pool / Garden |

| GF3       | Size   | Floor         | Bedrooms | Bathrooms | Extra         |
|-----------|--------|---------------|----------|-----------|---------------|
| Apartment | 195sqm | -1, GF, 1 & 2 | 4        | 5         | Pool / Garden |

| GF4       | Size     | Floor         | Bedrooms | Bathrooms | Extra         |
|-----------|----------|---------------|----------|-----------|---------------|
| Apartment | 220.5sqm | -1, GF, 1 & 2 | 4        | 5         | Pool / Garden |

| GF6       | Size   | Floor         | Bedrooms | Bathrooms | Extra         |
|-----------|--------|---------------|----------|-----------|---------------|
| Apartment | 235sqm | -1, GF, 1 & 2 | 4        | 5         | Pool / Garden |