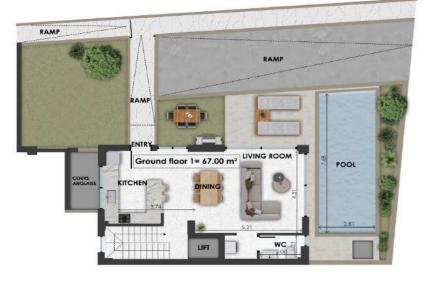

| GF1       | Size   | Floor         | Bedrooms | Bathrooms | Extra         |
|-----------|--------|---------------|----------|-----------|---------------|
| Apartment | 191sqm | -1, GF, 1 & 2 | 4        | 5         | Pool / Garden |

| GF3       | Size   | Floor         | Bedrooms | Bathrooms | Extra         |
|-----------|--------|---------------|----------|-----------|---------------|
| Apartment | 195sqm | -1, GF, 1 & 2 | 4        | 5         | Pool / Garden |

| GF4       | Size     | Floor         | Bedrooms | Bathrooms | Extra         |
|-----------|----------|---------------|----------|-----------|---------------|
| Apartment | 220.5sqm | -1, GF, 1 & 2 | 4        | 5         | Pool / Garden |

| GF6       | Size   | Floor         | Bedrooms | Bathrooms | Extra         |
|-----------|--------|---------------|----------|-----------|---------------|
| Apartment | 235sqm | -1, GF, 1 & 2 | 4        | 5         | Pool / Garden |