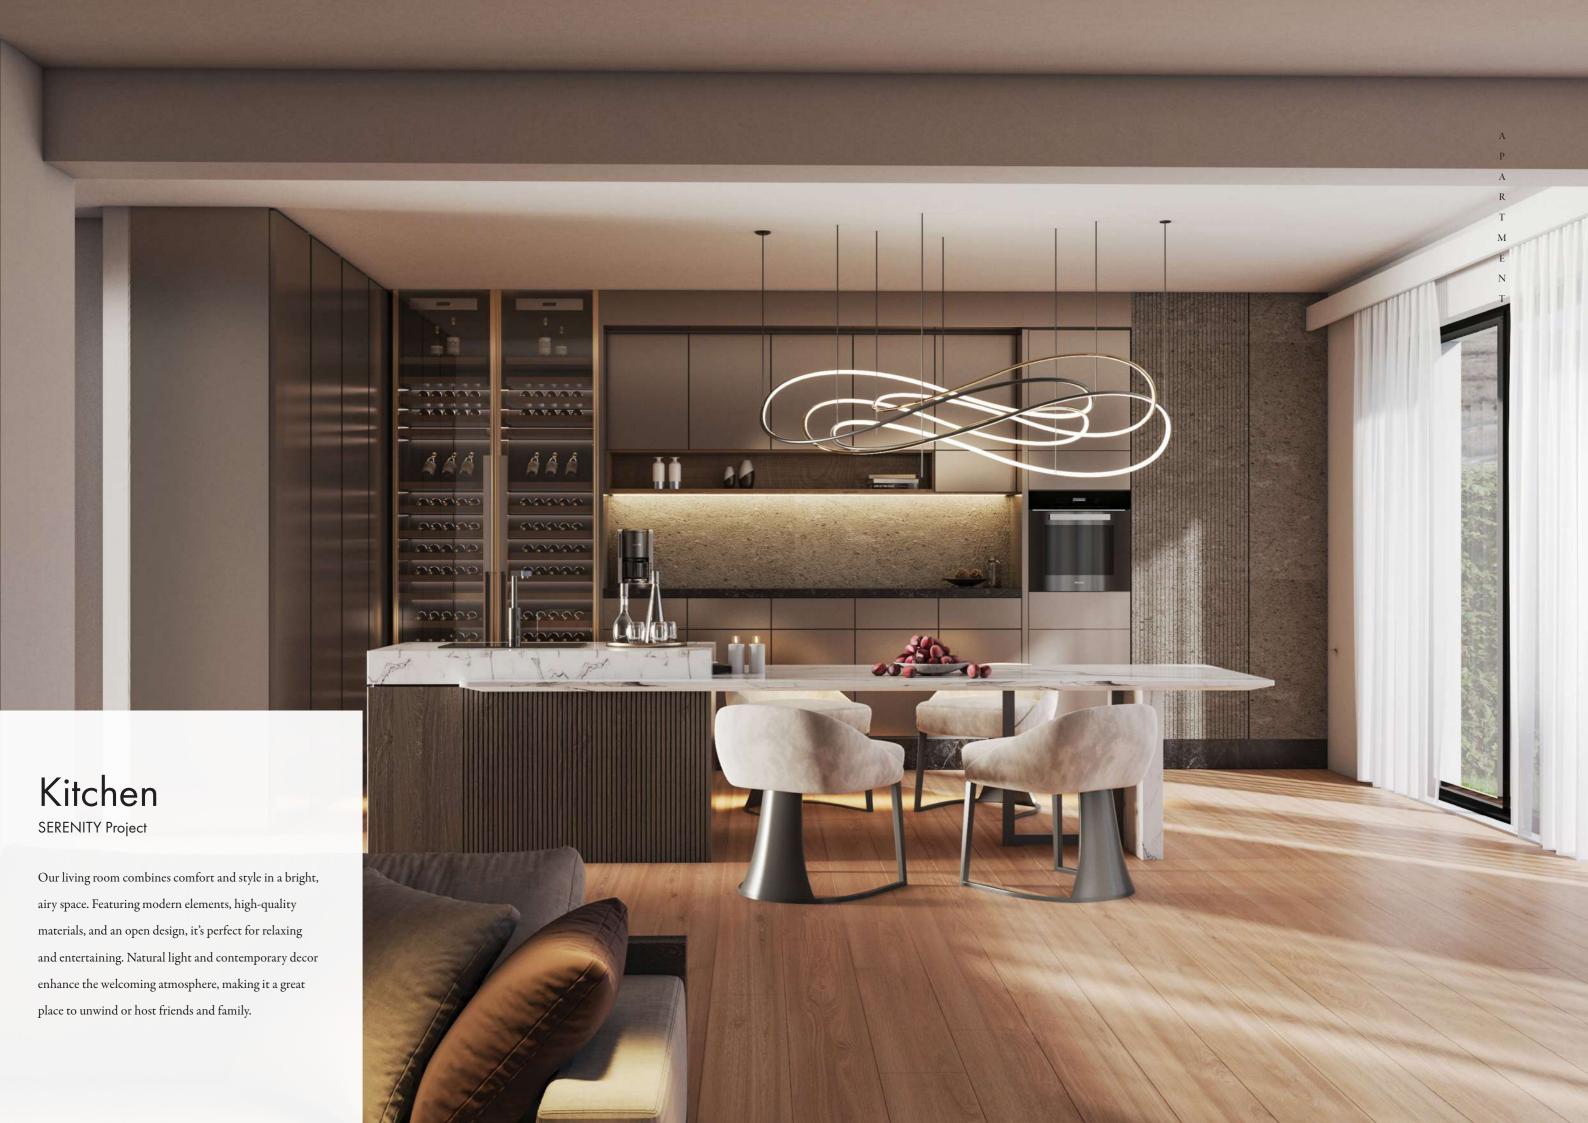

## Design

Minimalist design is about prioritizing the essential: natural light, environmental consciousness, timeless aesthetics, reliability and long term functionality.

### Aesthitics

Timeless aesthetics is about subtle lines, adaptability, and outlasting trends. Design stripped to its core function, realized using limited materials, neutral colors, simple forms, and avoiding extravagances to achieve a pure form of elegance.

#### Minimal Design

Minimal design is about prioritizing the essential. Less frame, endless view, natural light, environmental consciousness, natural colors and timeless aesthetics.