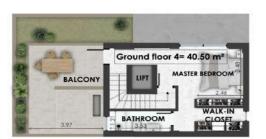

| GF4       | Size     | Floor         | Bedrooms | Bathrooms | Extra         |
|-----------|----------|---------------|----------|-----------|---------------|
| Apartment | 220.5sqm | -1, GF, 1 & 2 | 4        | 5         | Pool / Garden |