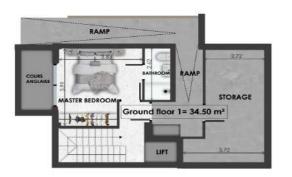

| GF1       | Size   | Floor         | Bedrooms | Bathrooms | Extra         |
|-----------|--------|---------------|----------|-----------|---------------|
| Apartment | 191sqm | -1, GF, 1 & 2 | 4        | 5         | Pool / Garden |

| GF3       | Size   | Floor         | Bedrooms | Bathrooms | Extra         |
|-----------|--------|---------------|----------|-----------|---------------|
| Apartment | 195sqm | -1, GF, 1 & 2 | 4        | 5         | Pool / Garden |

| GF4       | Size     | Floor         | Bedrooms | Bathrooms | Extra         |
|-----------|----------|---------------|----------|-----------|---------------|
| Apartment | 220.5sqm | -1, GF, 1 & 2 | 4        | 5         | Pool / Garden |

| GF6       | Size   | Floor         | Bedrooms | Bathrooms | Extra         |
|-----------|--------|---------------|----------|-----------|---------------|
| Apartment | 235sqm | -1, GF, 1 & 2 | 4        | 5         | Pool / Garden |