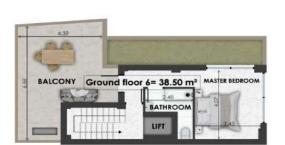

| GF1       | Size   | Floor         | Bedrooms | Bathrooms | Extra         |
|-----------|--------|---------------|----------|-----------|---------------|
| Apartment | 191sqm | -1, GF, 1 & 2 | 4        | 5         | Pool / Garden |

| GF3       | Size   | Floor         | Bedrooms | Bathrooms | Extra         |
|-----------|--------|---------------|----------|-----------|---------------|
| Apartment | 195sqm | -1, GF, 1 & 2 | 4        | 5         | Pool / Garden |

| GF4       | Size     | Floor         | Bedrooms | Bathrooms | Extra         |
|-----------|----------|---------------|----------|-----------|---------------|
| Apartment | 220.5sqm | -1, GF, 1 & 2 | 4        | 5         | Pool / Garden |

| GF6       | Size   | Floor         | Bedrooms | Bathrooms | Extra         |
|-----------|--------|---------------|----------|-----------|---------------|
| Apartment | 235sqm | -1, GF, 1 & 2 | 4        | 5         | Pool / Garden |