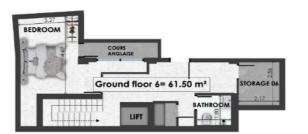

| GF1       | Size   | Floor         | Bedrooms | Bathrooms | Extra         |
|-----------|--------|---------------|----------|-----------|---------------|
| Apartment | 191sqm | -1, GF, 1 & 2 | 4        | 5         | Pool / Garden |

| GF3       | Size   | Floor         | Bedrooms | Bathrooms | Extra         |
|-----------|--------|---------------|----------|-----------|---------------|
| Apartment | 195sqm | -1, GF, 1 & 2 | 4        | 5         | Pool / Garden |

| GF4       | Size     | Floor         | Bedrooms | Bathrooms | Extra         |
|-----------|----------|---------------|----------|-----------|---------------|
| Apartment | 220.5sqm | -1, GF, 1 & 2 | 4        | 5         | Pool / Garden |

| GF6       | Size   | Floor         | Bedrooms | Bathrooms | Extra         |
|-----------|--------|---------------|----------|-----------|---------------|
| Apartment | 235sqm | -1, GF, 1 & 2 | 4        | 5         | Pool / Garden |