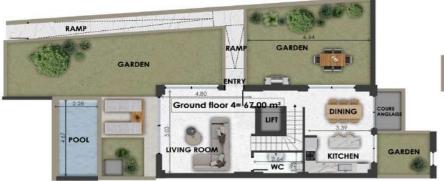

| GF4       | Size     | Floor         | Bedrooms | Bathrooms | Extra         |
|-----------|----------|---------------|----------|-----------|---------------|
| Apartment | 220.5sqm | -1, GF, 1 & 2 | 4        | 5         | Pool / Garden |