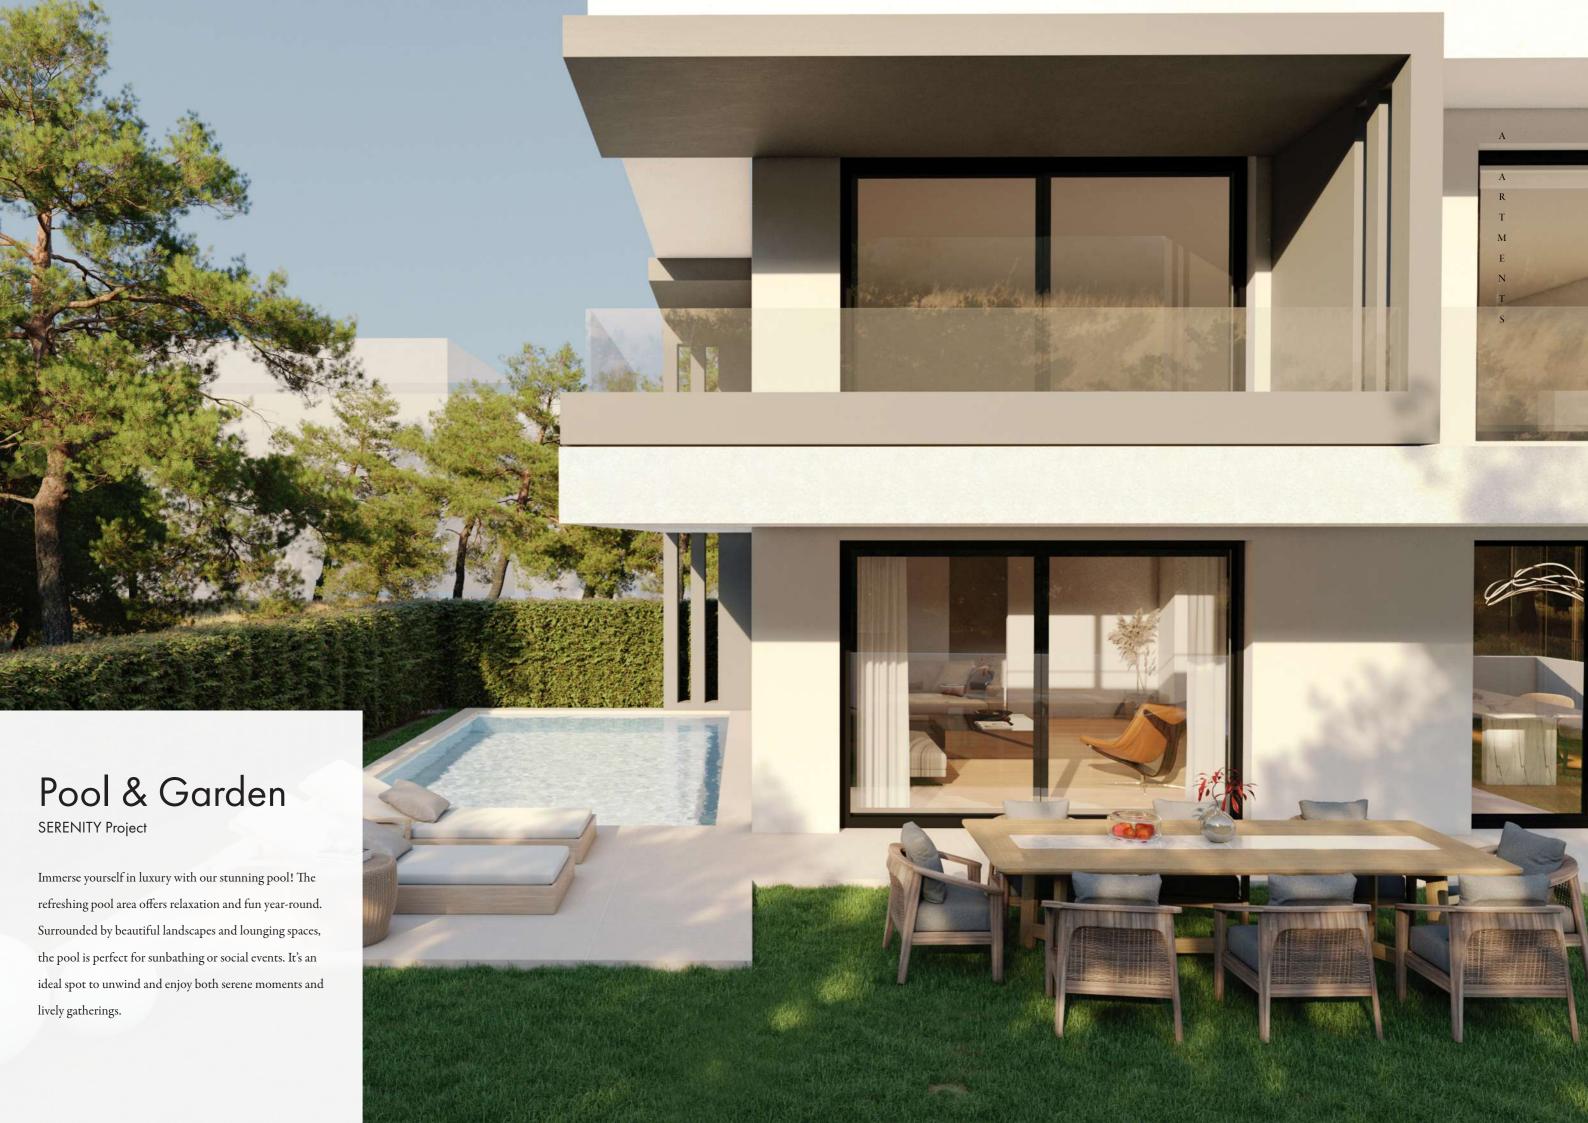

# Nea Erythraia

GREEN Properties continues to pioneer, by designing SERENITY RESIDENCE in the Nea Erythraia area, featuring 6 detached properties of minimal aesthetics.

The new complex is energy-efficient A+ and its spaces offer complete privacy and comfort. The residences feature exclusive gardens, pools and large openings, allowing natural light to enter the property, creating an environment of wellness, relaxation and harmony.

This unique property complex is in a quiet neighborhood offering residents a serene and peaceful environment. It also has direct access to Kifisias Avenue, making commuting and travelling to other parts of the city easy.

# Features **Features**

| Highly energy-efficient sustainable aluminum systems           |
|----------------------------------------------------------------|
| 10cm thermal facade throughout the outer shell of the property |
| Smarthome                                                      |
| Indoor and outdoor hidden lighting                             |
| Private Pools                                                  |
| Photovoltaic systems with net metering services                |
| Contemporary property of minimal aesthetics                    |
| Pre-installation for an alarm system                           |
| Property with A+ energy rating                                 |