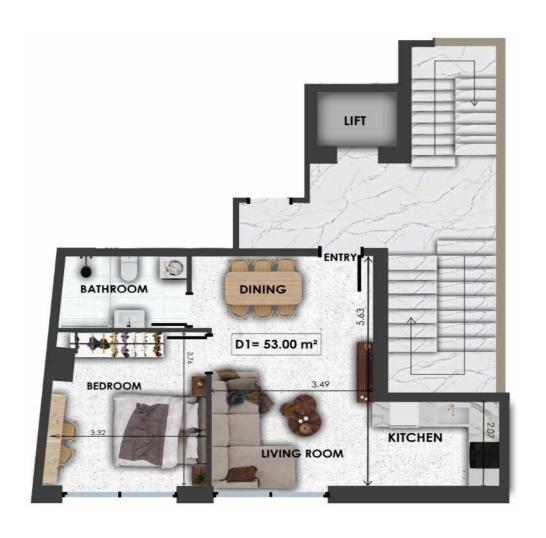

D1 Size Floor Bedrooms Bathrooms Extra

Apartment 53sqm 4 1 1

D2 Size Floor Bedrooms Bathrooms Extra

Apartment 49.3sqm 4 1 1

| E1        | Size    | Floor | Bedrooms | Bathrooms | Extra             |
|-----------|---------|-------|----------|-----------|-------------------|
| Apartment | 49.3sqm | 5     | 1        | 1         | Balconies 25.7sqm |