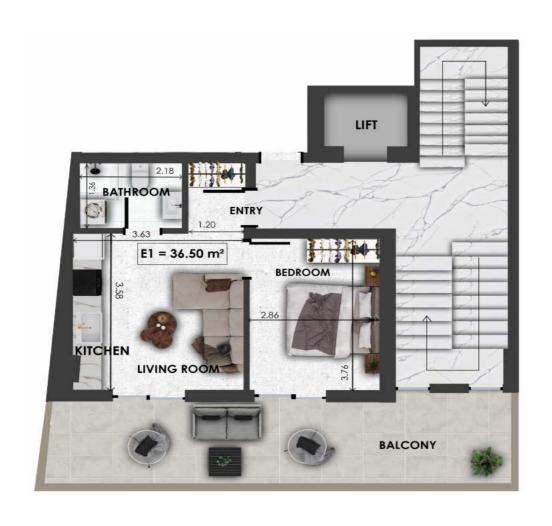

D1 Size Floor Bedrooms Bathrooms Extra

Apartment 53sqm 4 1 1

D2 Size Floor Bedrooms Bathrooms Extra

Apartment 49.3sqm 4 1 1

| E1        | Size    | Floor | Bedrooms | Bathrooms | Extra             |
|-----------|---------|-------|----------|-----------|-------------------|
| Apartment | 49.3sqm | 5     | 1        | 1         | Balconies 25.7sqm |