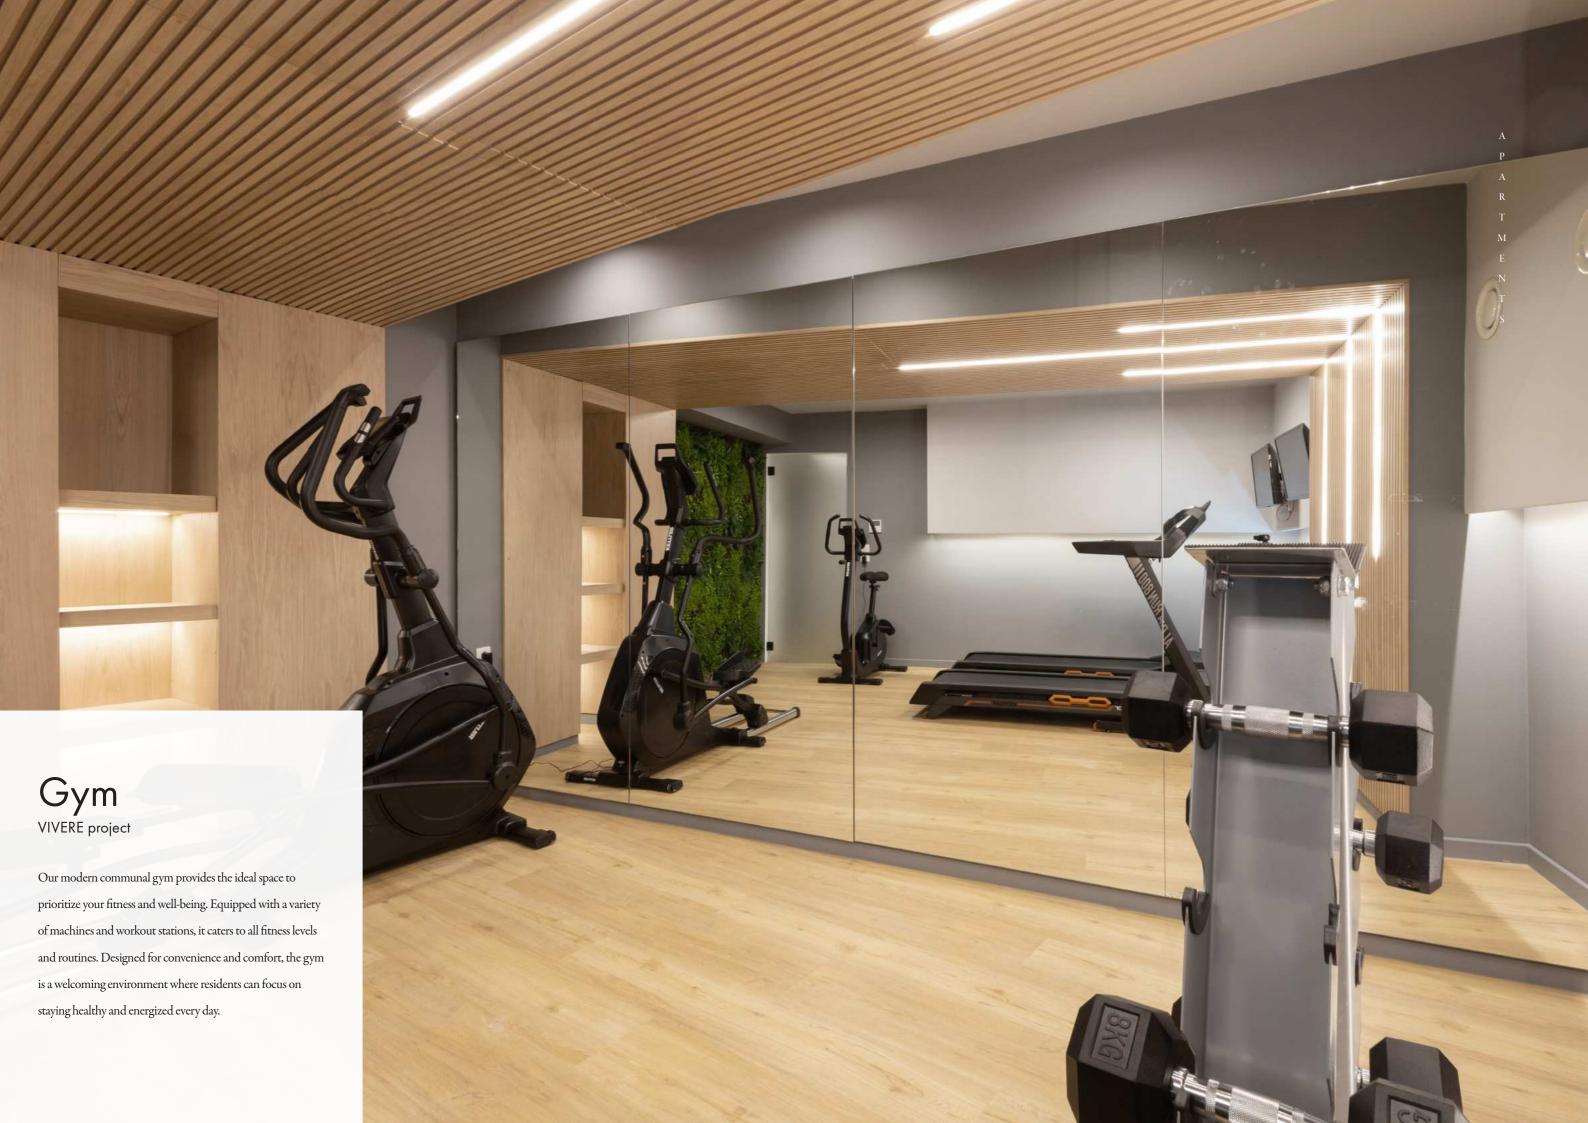

# Underground Floor

Size Floor Bedrooms Bathrooms Extra

Gym 41.6sqm Underground Saouna, Linen Closet

13