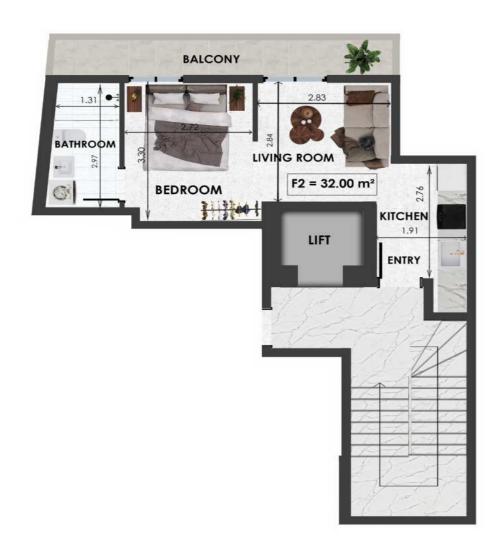

| F2        | Size  | Floor | Bedrooms | Bathrooms | Extra            |
|-----------|-------|-------|----------|-----------|------------------|
| Apartment | 32sqm | 6     | 1        | 1         | Balconies 7.4sqm |