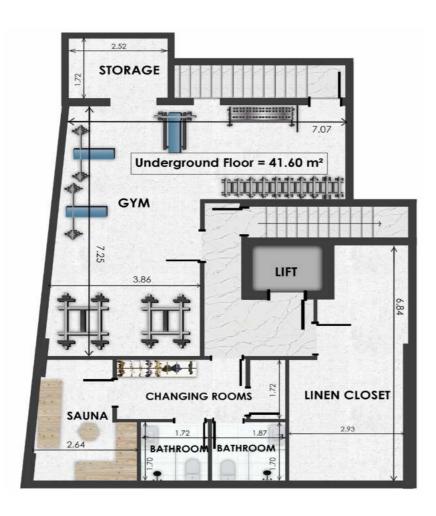

# Underground Floor

Size Floor Bedrooms Bathrooms Extra

Gym 41.6sqm Underground Saouna, Linen Closet

13