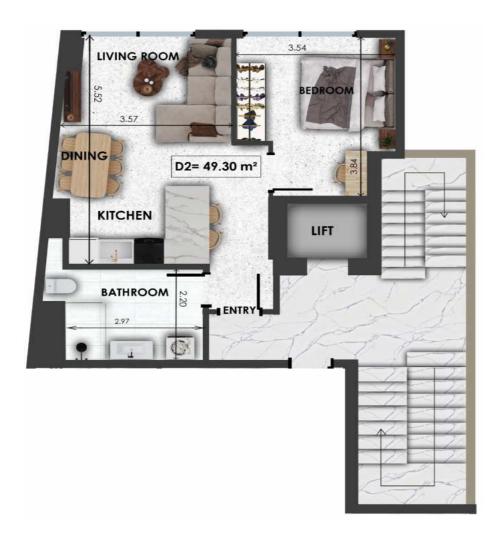

D1 Size Floor Bedrooms Bathrooms Extra

Apartment 53sqm 4 1 1

D2 Size Floor Bedrooms Bathrooms Extra

Apartment 49.3sqm 4 1 1

| E1        | Size    | Floor | Bedrooms | Bathrooms | Extra             |
|-----------|---------|-------|----------|-----------|-------------------|
| Apartment | 49.3sqm | 5     | 1        | 1         | Balconies 25.7sqm |