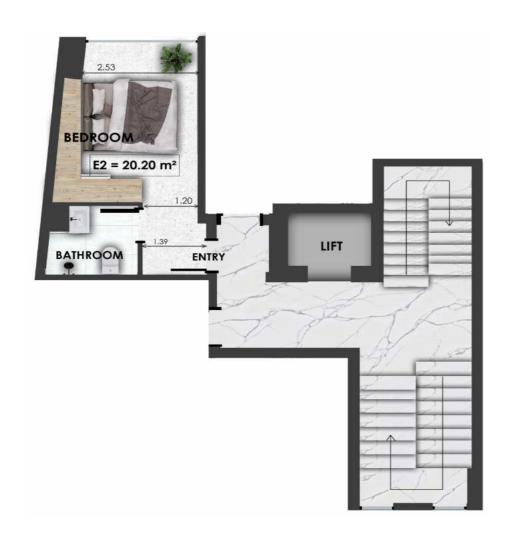

| E2        | Size    | Floor | Bedrooms | Bathrooms | Extra |
|-----------|---------|-------|----------|-----------|-------|
| Apartment | 20.2sqm | 5     | 1        | 1         |       |

| E3        | Size    | Floor | Bedrooms | Bathrooms | Extra |
|-----------|---------|-------|----------|-----------|-------|
| Apartment | 18.5sqm | 5     | 1        | 1         |       |