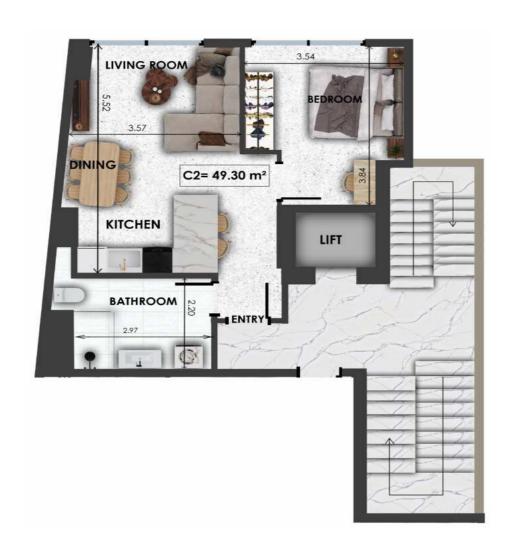

## 3rd Floor

| C2        | Size    | Floor | Bedrooms | Bathrooms | Extra |
|-----------|---------|-------|----------|-----------|-------|
| Apartment | 49.3sqm | 3     | 1        | 1         |       |