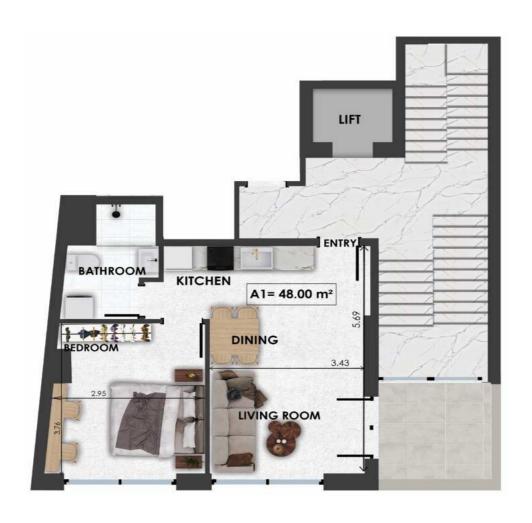

eos park, one of the largest parks in Athens.

Minimal

#### Design

Minimalist design is about prioritizing the essential: natural light, environmental consciousness, timeless aesthetics, reliability and long term functionality.







Timeless

#### Aesthetics

Timeless aesthetics is about subtle lines, adaptability, and outlasting trends. Design stripped to its core function, realized using limited materials, neutral colors, simple forms, and avoiding extravagances to achieve a pure form of elegance.











# Underground Floor

Size Floor Bedrooms Bathrooms Extra

Gym 41.6sqm Underground Saouna, Linen Closet

13



### Ground Floor

GF1 Bedrooms Bathrooms Size Floor Ground Floor 1 Apartment 26sqm



### Ground Floor

GF2 Bedrooms Bathrooms Size Floor Apartment 34sqm Ground Floor 1



### 1st Floor

A1 Size Floor Bedrooms Bathrooms Extra

Apartment 48sqm 1 1 1



### 1st Floor

A2 Floor Bedrooms Bathrooms Size Extra Apartment 47sqm



## 2nd Floor

| B1        | Size  | Floor | Bedrooms | Bathrooms | Extra |
|-----------|-------|-------|----------|-----------|-------|
| Apartment | 53sqm | 2     | 1        | 1         |       |



## 2nd Floor

| B2        | Size    | Floor | Bedrooms | Bathrooms | Extra |
|-----------|---------|-------|----------|-----------|-------|
| Apartment | 49.3sqm | 2     | 1        | 1         |       |



## 3rd Floor

| C1        | Size  | Floor | Bedrooms | Bathrooms | Extra |
|-----------|-------|-------|----------|-----------|-------|
| Apartment | 53sqm | 3     | 1        | 1         |       |



## 3rd Floor

| C2        | Size    | F