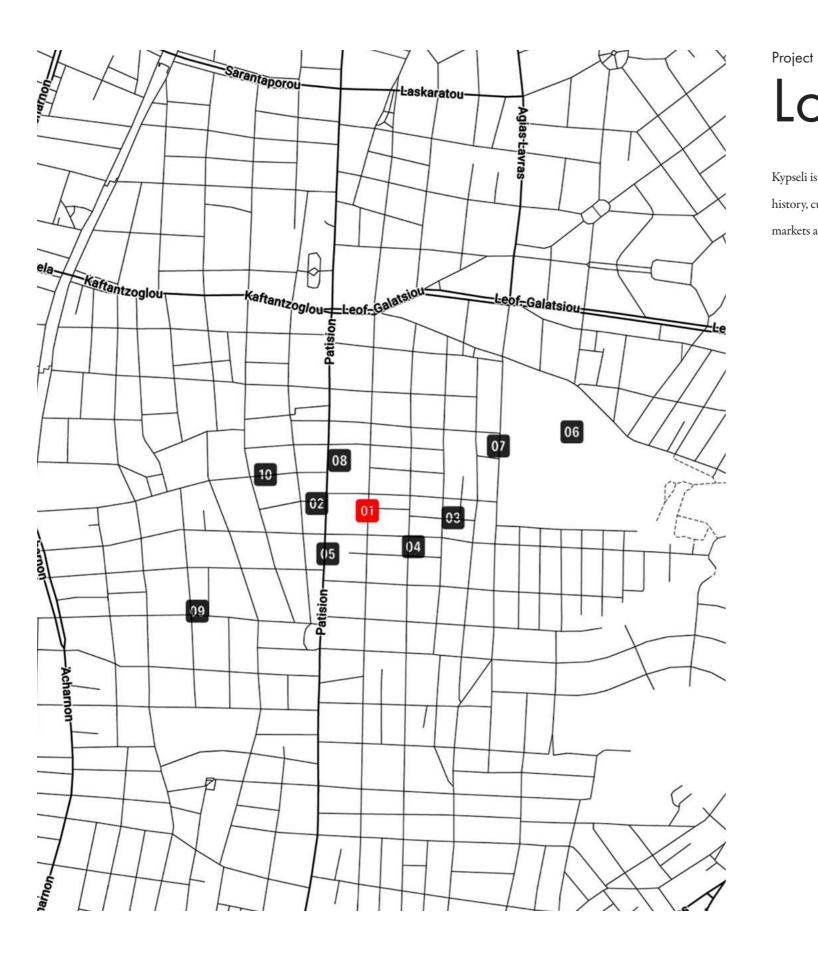

#### Location

Kypseli is a vibrant central Athens neighborhood, blending history, culture, and urban energy with easy access to cafes, markets and cultural hubs.

 01.
 Om

 02.
 100m

 03.
 150m

 04.
 100m

 05.
 120m

 06.
 400m

 07.
 200m

 08.
 100m

 09.
 400m

 10.
 250m