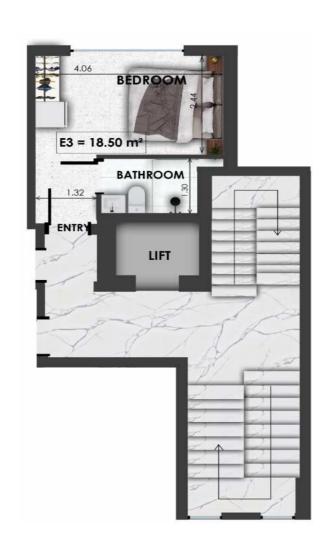

| E2        | Size    | Floor | Bedrooms | Bathrooms | Extra |
|-----------|---------|-------|----------|-----------|-------|
| Apartment | 20.2sqm | 5     | 1        | 1         |       |

| E3        | Size    | Floor | Bedrooms | Bathrooms | Extra |
|-----------|---------|-------|----------|-----------|-------|
| Apartment | 18.5sqm | 5     | 1        | 1         |       |