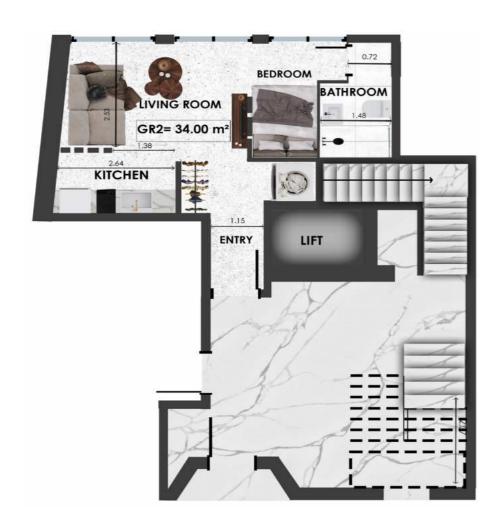

### Ground Floor

GF2 Bedrooms Bathrooms Size Floor Apartment 34sqm Ground Floor 1