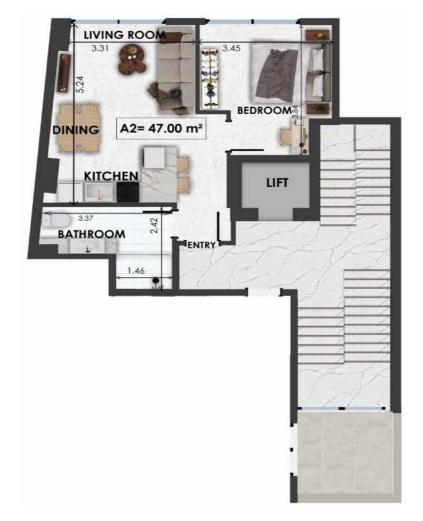

design is about prioritizing the essential: natural light, environmental consciousness, timeless aesthetics, reliability and long term functionality.







Timeless

#### Aesthetics

Timeless aesthetics is about subtle lines, adaptability, and outlasting trends. Design stripped to its core function, realized using limited materials, neutral colors, simple forms, and avoiding extravagances to achieve a pure form of elegance.











# Underground Floor

Size Floor Bedrooms Bathrooms Extra

Gym 41.6sqm Underground Saouna, Linen Closet

13



### Ground Floor

GF1 Bedrooms Bathrooms Size Floor Ground Floor 1 Apartment 26sqm



### Ground Floor

GF2 Bedrooms Bathrooms Size Floor Apartment 34sqm Ground Floor 1



### 1st Floor

A1 Size Floor Bedrooms Bathrooms Extra

Apartment 48sqm 1 1 1



### 1st Floor

A2 Floor Bedrooms Bathrooms Size Extra Apartment 47sqm



## 2nd Floor

| B1        | Size  | Floor | Bedrooms | Bathrooms | Extra |
|-----------|-------|-------|----------|-----------|-------|
| Apartment | 53sqm | 2     | 1        | 1         |       |



## 2nd Floor

| B2        | Size    | Floor | Bedrooms | Bathrooms | Extra |
|-----------|---------|-------|----------|-----------|-------|
| Apartment | 49.3sqm | 2     | 1        | 1         |       |



## 3rd Floor

| C1        | Size  | Floor | Bedrooms | Bathrooms | Extra |
|-----------|-------|-------|----------|-----------|-------|
| Apartment | 53sqm | 3     | 1        | 1         |       |



## 3rd Floor

| C2        | Size    | Floor | Bedrooms | Bathrooms | Extra |
|-----------|---------|-------|----------|