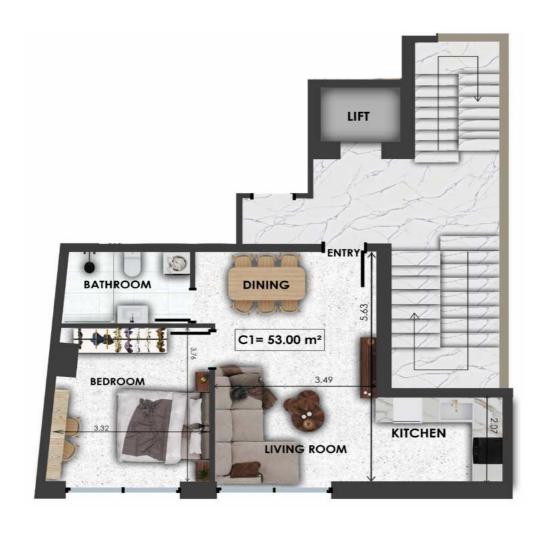

## 2nd Floor

| B1        | Size  | Floor | Bedrooms | Bathrooms | Extra |
|-----------|-------|-------|----------|-----------|-------|
| Apartment | 53sqm | 2     | 1        | 1         |       |

## 3rd Floor

| C1        | Size  | Floor | Bedrooms | Bathrooms | Extra |
|-----------|-------|-------|----------|-----------|-------|
| Apartment | 53sqm | 3     | 1        | 1         |       |