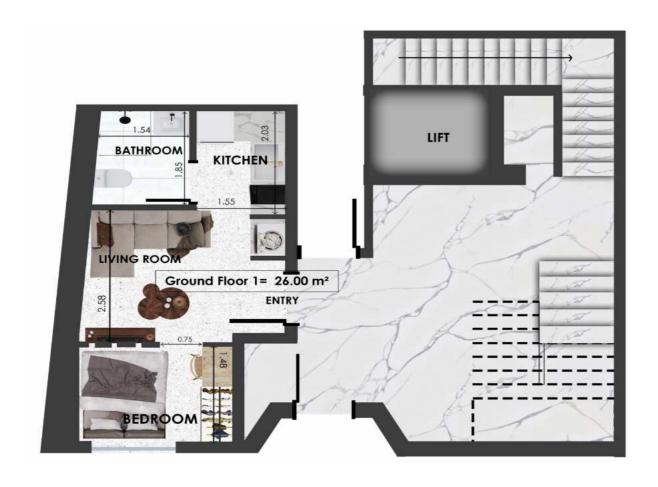

### Ground Floor

GF1 Bedrooms Bathrooms Size Floor Ground Floor 1 Apartment 26sqm