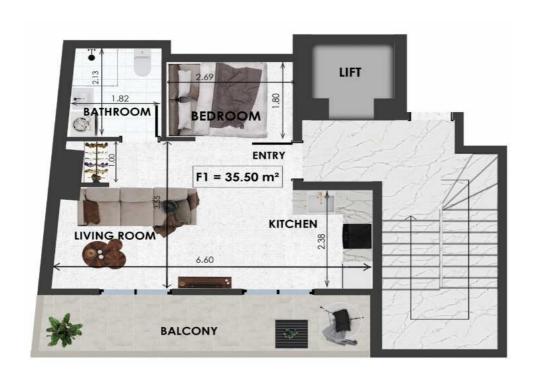

| F1        | Size    | Floor | Bedrooms | Bathrooms | Extra             |
|-----------|---------|-------|----------|-----------|-------------------|
| Apartment | 35.5sqm | 6     | 1        | 1         | Balconies 10.6sqm |