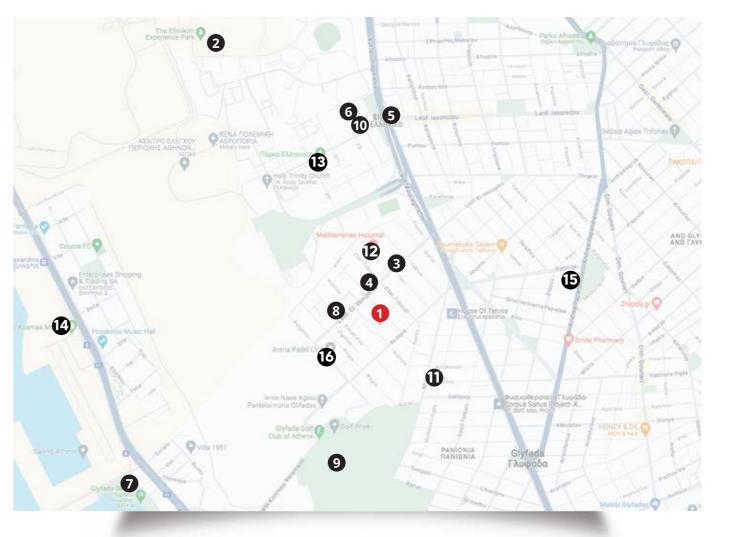

### Location

Glyfada is one of the most desired neighborhoods of Southern Suburbs, as it combines the easy access to the market and the night clubs, by having direct access to main roads.

Indicative locations and their distance from the property:

- **1.** Your Home (23 Aidiniou St.)
- 2. The Ellinikon Experience Park (2km)
- 3. Supermarket (500m)
- **4.** Pharmacy (350m)
- **5.** Elliniko Metro Station (1.5km)
- **6.** 2<sup>nd</sup> Primary School of Elliniko (1.6km)
- 7. Glyfada Beach (2.1km)
- 8. Evryalis Park (200m)
- **9.** Glyfada Golf Club of Athens (950m)
- **10.** 1st Technical High School of Elliniko (1.5km)
- **11.** Pharmacy (550m)
- **12.** Private Hospital (600m)
- **13.** Ellinikon Park (1.7km)
- 14. Agios Kosmas Marina (3.1km)
- **15.** 3<sup>rd</sup> Primary School of Glyfada (1.7km)
- **16.** Padel Club (550m)