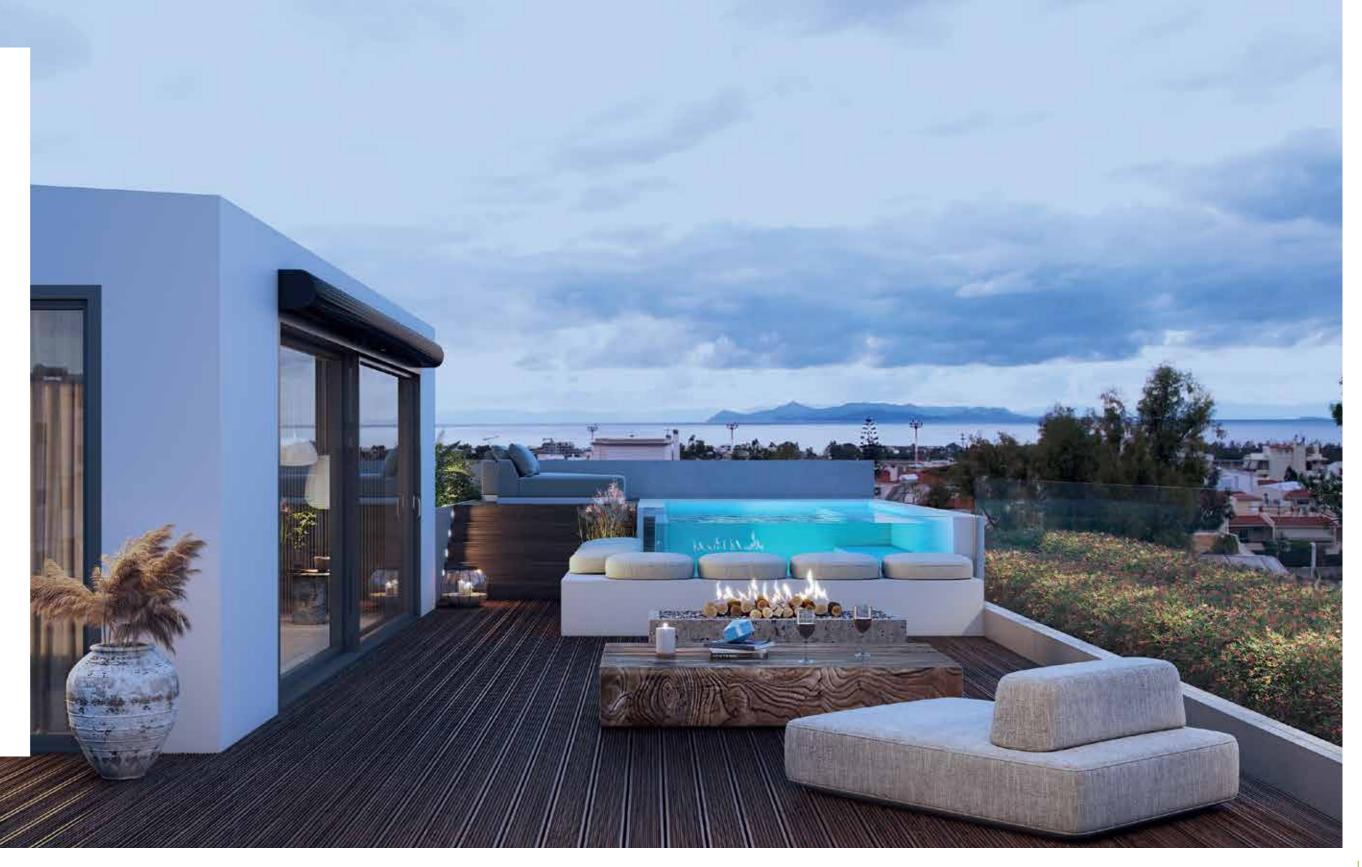

#### Apartment Features

#### Large Openings

Our apartments are equipped with large openings to maximize the view and allow plenty of natural light to enter the property.