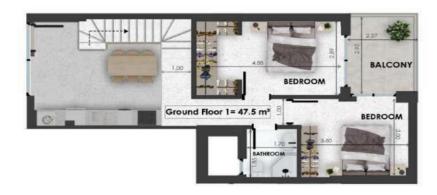

88

-1, Ground & 1st Floor

| GF1  | Size   | Floor     | Bedrooms |
|------|--------|-----------|----------|
| Loft | 122sqm | -1,GF & 1 | 3        |

- F
- I
- 0
- 0

- Ν

Bathrooms

Extra

2

# -1, Ground & 1st Floor

| GF2  | Size     | Floor     | Bedrooms |
|------|----------|-----------|----------|
| Loft | 111.5sqm | -1,GF & 1 | 3        |

- F
- L
- 0
- 0
- Р
- L \_\_\_\_
- N
- S

Bathrooms

## Ground & 1st Floor

| GF3  | Size   | Floor  | Bedrooms |
|------|--------|--------|----------|
| Loft | 179sqm | GF & 1 | 3        |

- F
- L
- 0
- р
- P
- А
- N
- S

## THE EDGE Project

| GF4       | Size  | Floor | Bedrooms |
|-----------|-------|-------|----------|
| Apartment | 81sqm | GF    | 2        |

- F
- L

0

O R

D

L

А