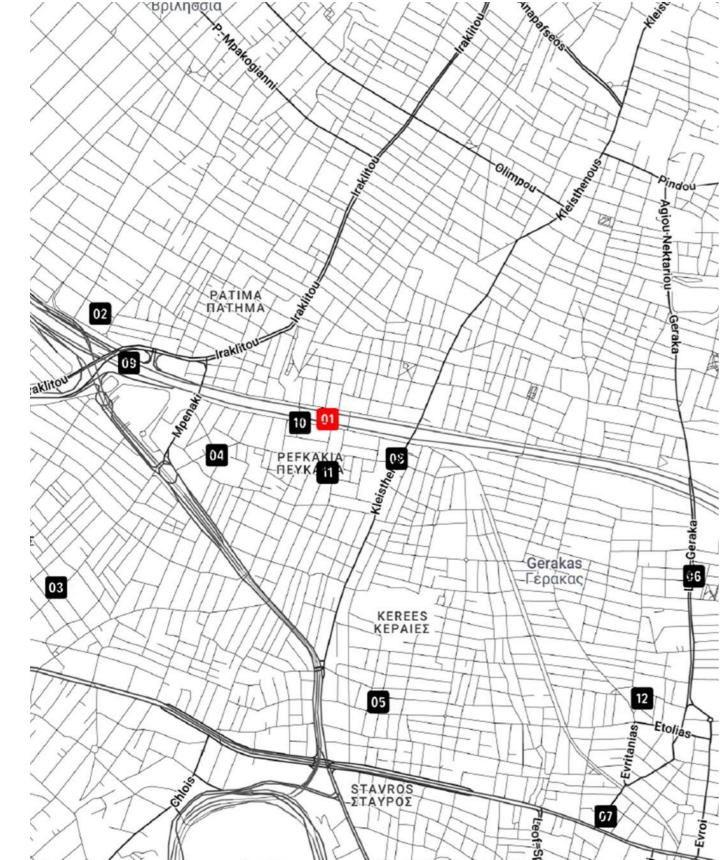

Solonos St. & S. Kouvopoulou St., Agia Paraskevi

www.greenpropertiesdc.com

Solonos St. & S. Kouvopoulou St.

### Agia Paraskevi

The EDGE Residence is a unique residential complex in Agia Paraskevi, consisting of 8 homes (6 Lofts and 2 apartments).

All units are dual-aspect, featuring large openings and glass balconies, with most offering exclusive-use pools. Geometric and clean lines in earthy tones characterize the outdoor areas.

The complex is centrally located close to Attiki Odos and the Doukissis Plakentias Metro station. The area also offers numerous shops, supermarkets and the local open-air cinema.

The green philosophy advocated by our company is applied to all our projects. We take advantage of the orientation of the buildings for natural light and install photovoltaics with a net metering system for the shared electricity. We also apply a thermal facade to the entire external surface of the building to minimize energy losses and use energy-efficient aluminum frames of high aesthetics. These practices not only save energy, but also reduce our environmental footprint.

## Location

The area of Agia Paraskevi is known for its natural beauty, with lush vegetation and an excellent transport network, connected to the Athens Metro and Suburban Railway. It offers a wide range of schools, squares, open spaces, and parks. The pine-forested areas are ideal for walks, bike rides, and picnics. The road from the mountain extends to the Forest of Kaisariani. Each district has its own public square and small local market. In the main square, you'll find the church named after the area, which is one of the most elegant and popular locations for dining. A R