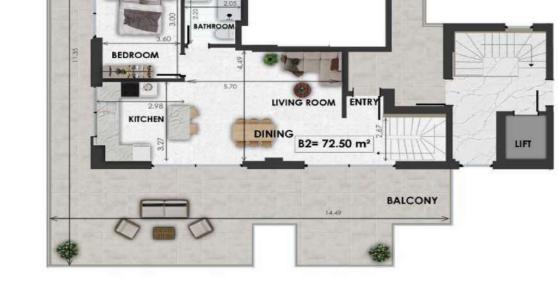

## THE EDGE Project & 3rd Floor

| B2   | Size    | Floor | Bedrooms |
|------|---------|-------|----------|
| Loft | 95.5sqm | 2&3   | 2        |

- F
- L

0

O R

D

L

А