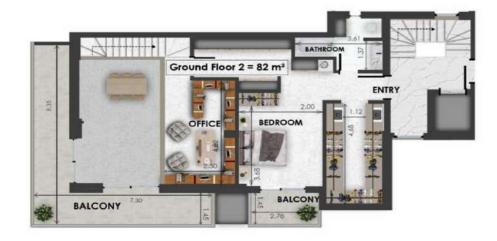

## THE EDGE Project

| A1        | Size  | Floor | Bedrooms |
|-----------|-------|-------|----------|
| Apartment | 78sqm | 1     | 2        |

- F
- L
- 0
- 0
- р т
- A
- Ν
- S

Bathrooms

Extra