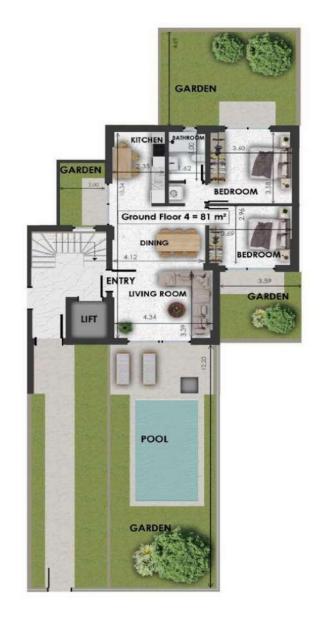

## THE EDGE Project

| GF4       | Size  | Floor | Bedrooms |
|-----------|-------|-------|----------|
| Apartment | 81sqm | GF    | 2        |

- F
- L

0

O R

D

L

А

N S

Bathrooms

Extra

1