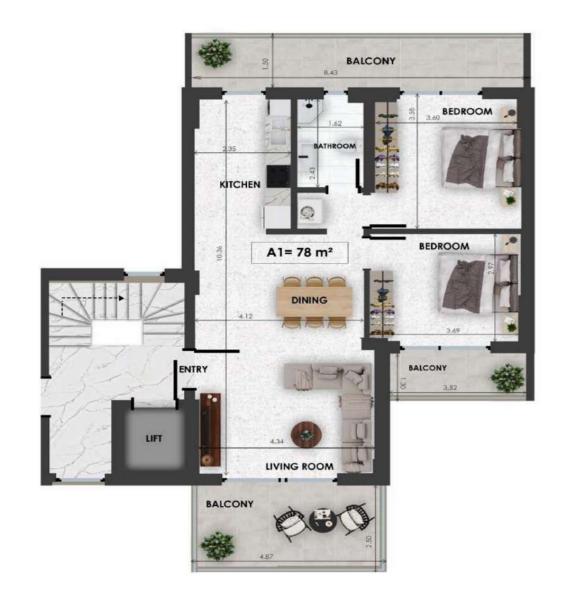

## THE EDGE Project

| A1        | Size  | Floor | Bedrooms |
|-----------|-------|-------|----------|
| Apartment | 78sqm | 1     | 2        |

- F
- L
- 0
- 0
- р т
- A
- Ν
- S

Bathrooms

Extra