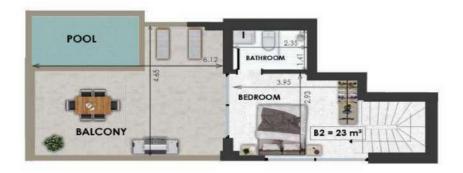

## THE EDGE Project & 3rd Floor

| B2   | Size    | Floor | Bedrooms |
|------|---------|-------|----------|
| Loft | 95.5sqm | 2&3   | 2        |

- F
- L

0

O R

D

L

А