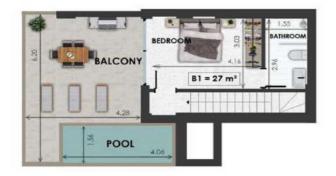

F2  | Size     | Floor     | Bedrooms |
|------|----------|-----------|----------|
| Loft | 111.5sqm | -1,GF & 1 | 3        |

- F
- L
- 0
- 0
- Р
- L \_\_\_\_
- N
- S

Bathrooms

Extra

2





## Ground & 1st Floor

| GF3  | Size   | Floor  | Bedrooms |
|------|--------|--------|----------|
| Loft | 179sqm | GF & 1 | 3        |



- F
- L
- 0
- р
- P
- А
- N
- S

#### Bathrooms

Extra

2





## THE EDGE Project

| GF4       | Size  | Floor | Bedrooms |
|-----------|-------|-------|----------|
| Apartment | 81sqm | GF    | 2        |

- F
- L

0

O R

D

L

А

N S

Bathrooms

Extra

1





## THE EDGE Project

| A1        | Size  | Floor | Bedrooms |
|-----------|-------|-------|----------|
| Apartment | 78sqm | 1     | 2        |

- F
- L
- 0
- 0
- р т
- A
- Ν
- S

Bathrooms

Extra







## THE EDGE Project & 3rd Floor

| B1   | Size   | Floor | Bedrooms |
|------|--------|-------|----------|
| Loft | 120sqm | 2&3   | 3        |

- F
- L

0

O R

D

L

А

N S

Bathrooms

Extra

2







## THE EDGE Project & 3rd Floor

| B2   | Size    | Floor | Bedrooms |
|------|---------|-------|----------|
| Loft | 95.5sqm | 2&3   | 2        |

- F
- L

0

O R

D

L

А

N S

Bathrooms

Extra

2







# 17HE EDGE Project & 3rd Floor

| B3   | Size     | Floor | Bedrooms |
|------|----------|-------|----------|
| Loft | 113.5sqm | 2&3   | 3        |

- F
- L

0

O R

D

L

А

Ν

Bathrooms

Extra

2





#### Apartment

### Features

### **Energy Efficient Buildings**

We offer apartments rated in energy class A+, equipped with autonomous heat pumps, solar panels, thermal facades, and