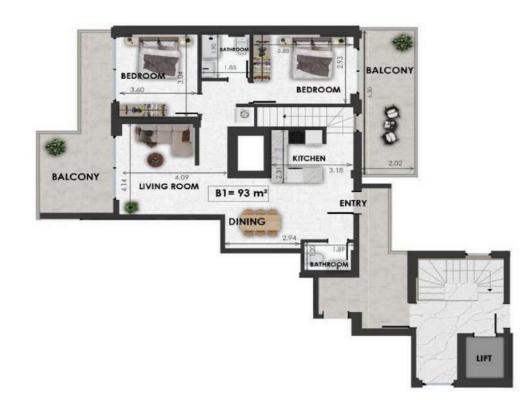

## THE EDGE Project & 3rd Floor

| B1   | Size   | Floor | Bedrooms |
|------|--------|-------|----------|
| Loft | 120sqm | 2&3   | 3        |

- F
- L

0

O R

D

L

А

N S

Bathrooms

Extra

2