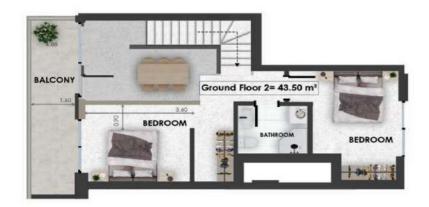

88

-1, Ground & 1st Floor

| GF1  | Size   | Floor     | Bedrooms |
|------|--------|-----------|----------|
| Loft | 122sqm | -1,GF & 1 | 3        |

- F
- I
- 0
- 0

- Ν

Bathrooms

Extra

2

# -1, Ground & 1st Floor

| GF2  | Size     | Floor     | Bedrooms |
|------|----------|-----------|----------|
| Loft | 111.5sqm | -1,GF & 1 | 3        |

- F
- L
- 0
- 0
- Р
- L \_\_\_\_
- N
- S

Bathrooms

## Ground & 1st Floor

| GF3  | Size   | Floor  | Bedrooms |
|------|--------|--------|----------|
| Loft | 179sqm | GF & 1 | 3        |

- F
- L
- 0
- р
- P
- А
- N
- S

## THE EDGE Project

| GF4       | Size  | Floor | Bedrooms |
|-----------|-------|-------|----------|
| Apartment | 81sqm | GF    | 2        |

- F
- L

0

O R

D

L

А