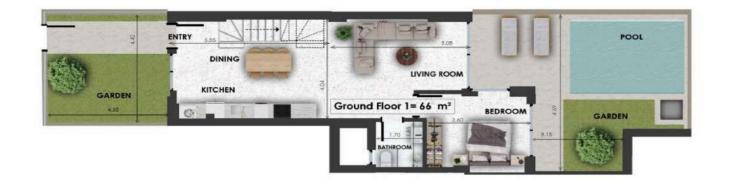

88

-1, Ground & 1st Floor

| GF1  | Size   | Floor     | Bedrooms |
|------|--------|-----------|----------|
| Loft | 122sqm | -1,GF & 1 | 3        |

- F
- I
- 0
- 0

- Ν

Bathrooms

Extra

2

# -1, Ground & 1st Floor

| GF2  | Size     | Floor     | Bedrooms |
|------|----------|-----------|----------|
| Loft | 111.5sqm | -1,GF & 1 | 3        |

- F
- L
- 0
- 0
- Р
- L \_\_\_\_
- N
- S

Bathrooms

## Ground & 1st Floor

| GF3  | Size   | Floor  | Bedrooms |
|------|--------|--------|----------|
| Loft | 179sqm | GF & 1 | 3        |

- F
- L
- 0
- р
- P
- А
- N
- S

## THE EDGE Project

| GF4       | Size  | Floor | Bedrooms |
|-----------|-------|-------|----------|
| Apartment | 81sqm | GF    | 2        |

- F
- L

0

O R

D

L

А