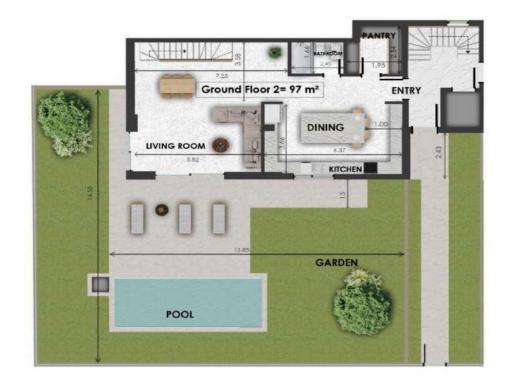

## THE EDGE Project

| GF4       | Size  | Floor | Bedrooms |
|-----------|-------|-------|----------|
| Apartment | 81sqm | GF    | 2        |

- F
- L

0

O R

D

L

А