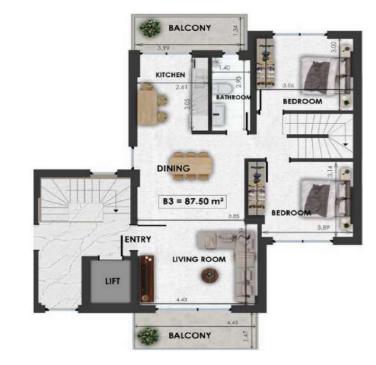

# 17HE EDGE Project & 3rd Floor

| B3   | Size     | Floor | Bedrooms |
|------|----------|-------|----------|
| Loft | 113.5sqm | 2&3   | 3        |

- F
- L

0

O R

D

L

А