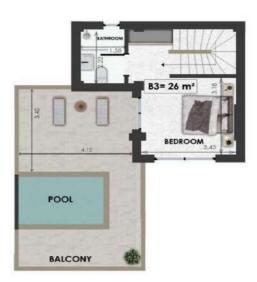

# 17HE EDGE Project & 3rd Floor

| B3   | Size     | Floor | Bedrooms |
|------|----------|-------|----------|
| Loft | 113.5sqm | 2&3   | 3        |

- F
- L

0

O R

D

L

А