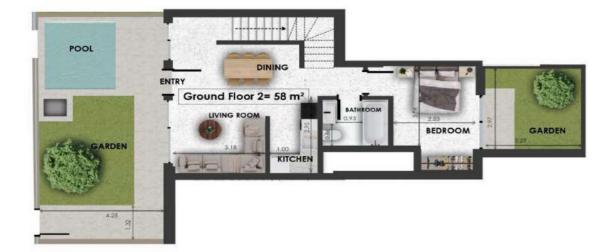

88

-1, Ground & 1st Floor

| GF1  | Size   | Floor     | Bedrooms |
|------|--------|-----------|----------|
| Loft | 122sqm | -1,GF & 1 | 3        |

- F
- I
- 0
- 0

- Ν

Bathrooms

Extra

2

# -1, Ground & 1st Floor

| GF2  | Size     | Floor     | Bedrooms |
|------|----------|-----------|----------|
| Loft | 111.5sqm | -1,GF & 1 | 3        |

- F
- L
- 0
- 0
- Р
- L \_\_\_\_
- N
- S

Bathrooms

## Ground & 1st Floor

| GF3  | Size   | Floor  | Bedrooms |
|------|--------|--------|----------|
| Loft | 179sqm | GF & 1 | 3        |

- F
- L
- 0
- р
- P
- А
- N
- S

## THE EDGE Project

| GF4       | Size  | Floor | Bedrooms |
|-----------|-------|-------|----------|
| Apartment | 81sqm | GF    | 2        |

- F
- L

0

O R

D

L

А