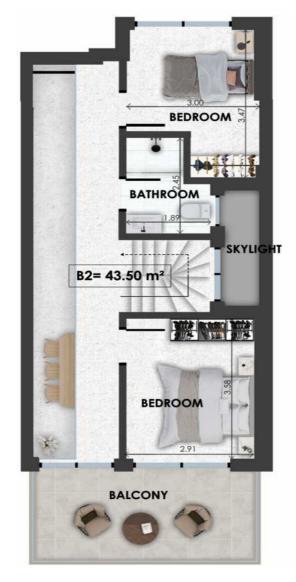

# EIRINIS Project & 3rd Floor

B2

Loft

| Size    | Floor | Bedrooms |
|---------|-------|----------|
| 99.5sqm | 2&3   | 2        |

- F
- L
- 0
- 0
- Р
- L A
- Ν
- S

Bathrooms

Extra

1