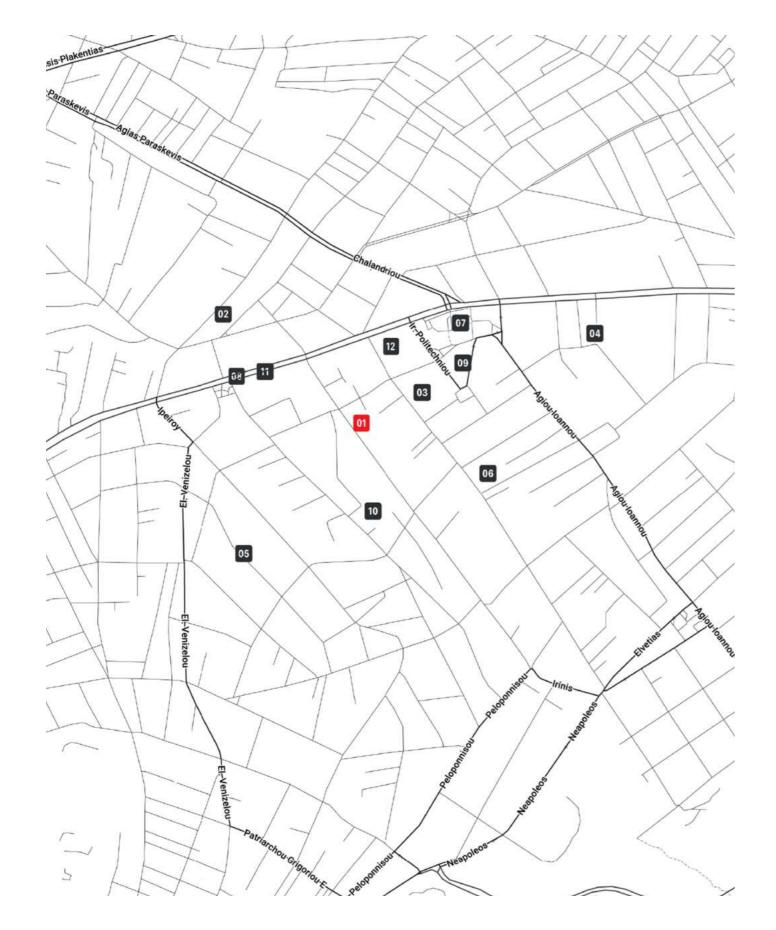

## Location

The area of Agia Paraskevi has a natural beauty with lush vegetation and an excellent transport network, interconnecte with the Athens Metro and Suburban Railway. It has a plethora of schools, squares, free spaces and parks. The pine tree areas are perfect for walks, bike rides and picnics. The road from the mountain continues until it reaches the Forest of Kaisariani. It is a fact that every district has its public square along with its small local market. In the main square, the church is located, which is named after the area and is one of the most elegant and most visited locations for food. A R F

### Public Services

The area has modern facilities, including schools and recreational places such as escape rooms and fitness centers. Residents also benefit from efficient public transportation networks (Metro & Bus Stations) and easy access to central roads such as Mesogeion Avenue and Attiki Odos. Furthermore, in Agia Paraskevi, you will find a wide range of shops, supermarkets and services to meet your daily needs.