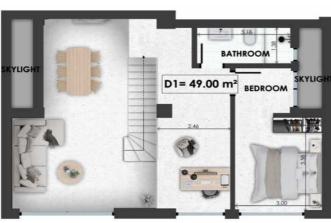

## EIRINIS Project & 6th Floor

| D1   | Size   | Floor | Bedrooms |
|------|--------|-------|----------|
| Loft | 165sqm | 5&6   | 3        |

- F
- L

0

O R

.

L

А