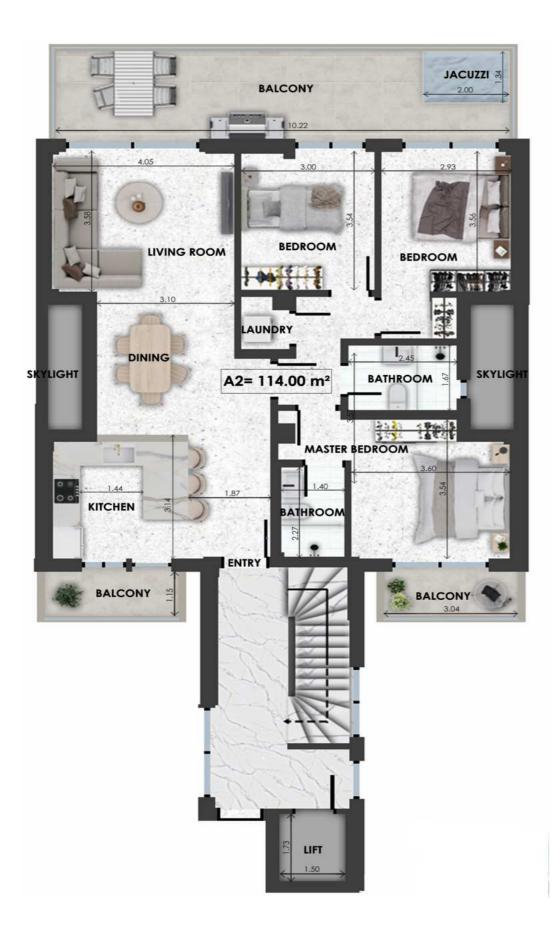

N S

Bathrooms

Extra

2

EIRINIS Project

| A2        | Size   | Floor | Bedrooms |
|-----------|--------|-------|----------|
| Apartment | 114sqm | 1     | 3        |

- F
- L

0

O R

D

L

А

N S

Bathrooms

Extra

2