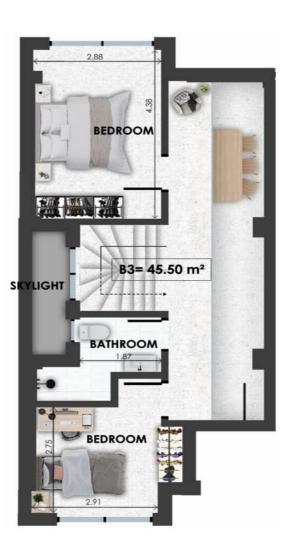

## EIRINIS Project & 3rd Floor

| B3   | Size   | Floor | Bedrooms |
|------|--------|-------|----------|
| Loft | 102sqm | 2&3   | 2        |

- F
- L
- 0
- 0
- Р L
- A
- Ν
- S

Bathrooms

Extra