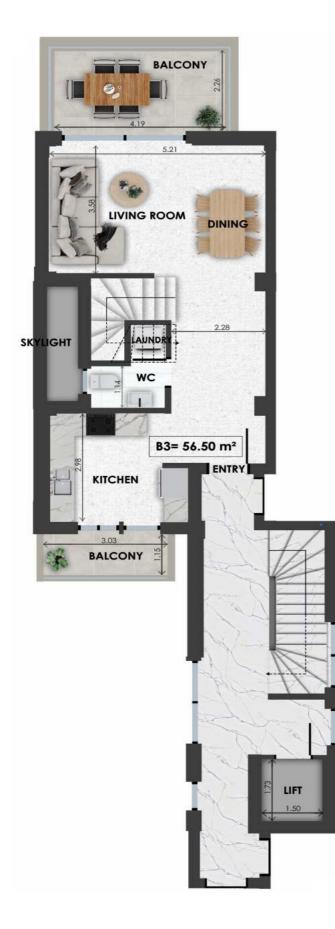

## EIRINIS Project & 3rd Floor

| B3   | Size   | Floor | Bedrooms |
|------|--------|-------|----------|
| Loft | 102sqm | 2&3   | 2        |

- F
- L
- 0
- 0
- Р L
- A
- Ν
- S

Bathrooms

Extra