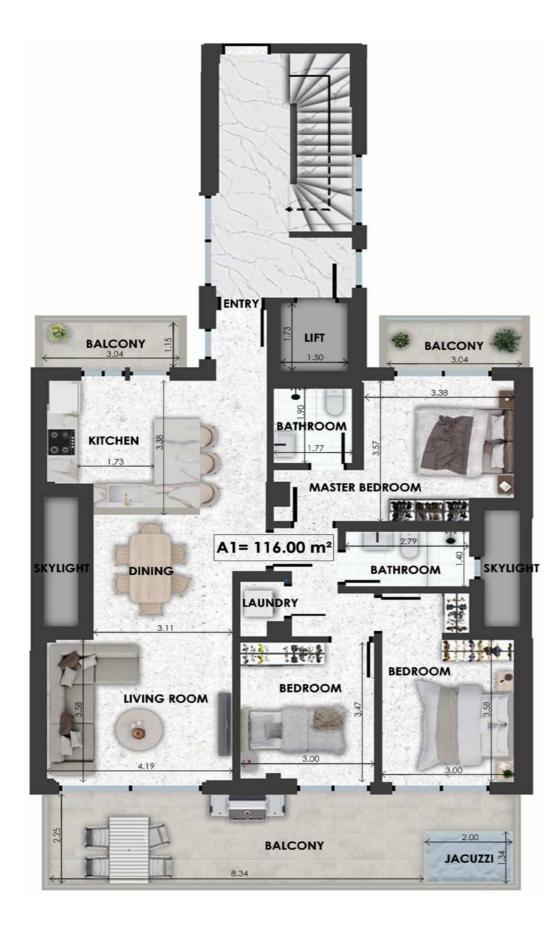

## EIRINIS Project

| Al        | Size   | Floor | Bedrooms |
|-----------|--------|-------|----------|
| Apartment | 116sqm | 1     | 3        |

- F
- L

0

O R

D

L

А