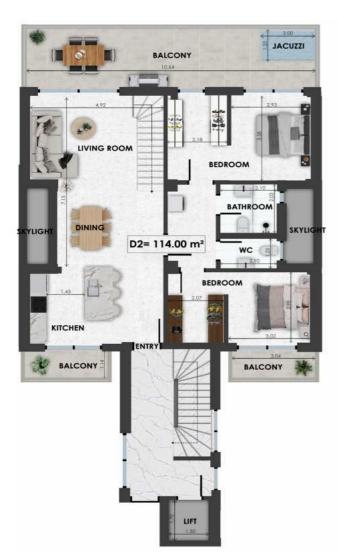

## EIRINIS Project & 6th Floor

| D2   | Size     | Floor | Bedrooms |
|------|----------|-------|----------|
| Loft | 163.5sqm | 5&6   | 3        |

- F
- L

0

O R

D

L

А