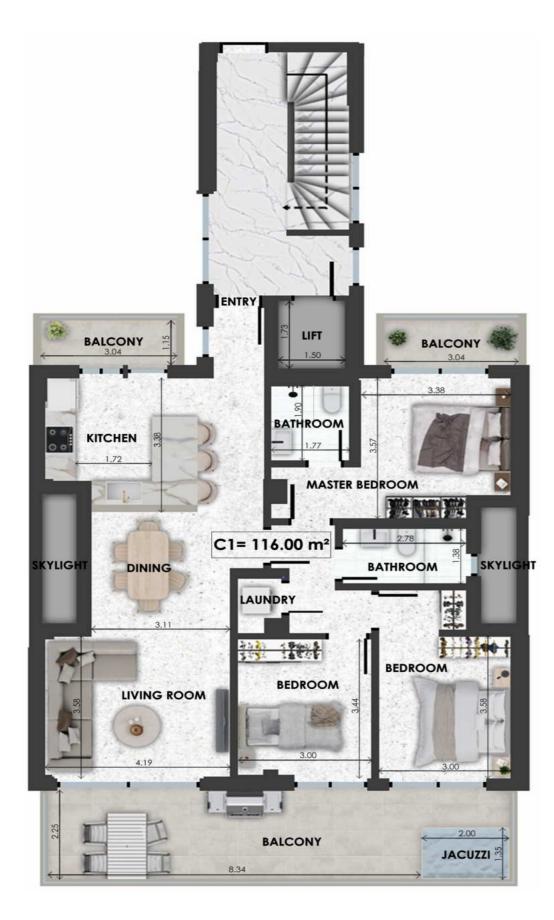

## EIRINIS Project

| C1        | Size   | Floor | Bedrooms |
|-----------|--------|-------|----------|
| Apartment | 116sqm | 4     | 3        |

- F
- L

0

O R

D

L

А