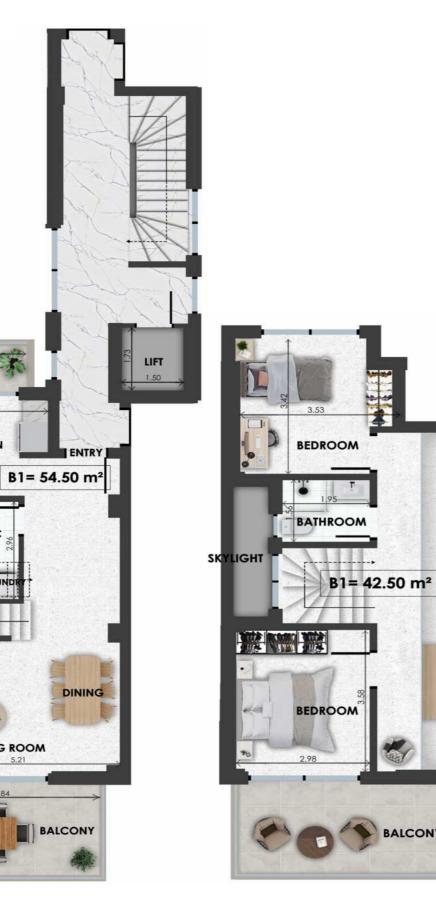

# EIRINIS Project & 3rd Floor

| B1   | Size  | Floor | Bedrooms |
|------|-------|-------|----------|
| Loft | 97sqm | 2&3   | 2        |

- F
- L
- 0
- Ο
- L
- А
- Ν
- S

Bathrooms

Extra

1

# EIRINIS Project & 3rd Floor

B2

Loft

| Size    | Floor | Bedrooms |
|---------|-------|----------|
| 99.5sqm | 2&3   | 2        |

- F
- L
- 0
- 0
- Р
- L A
- Ν
- S

Bathrooms

Extra

1