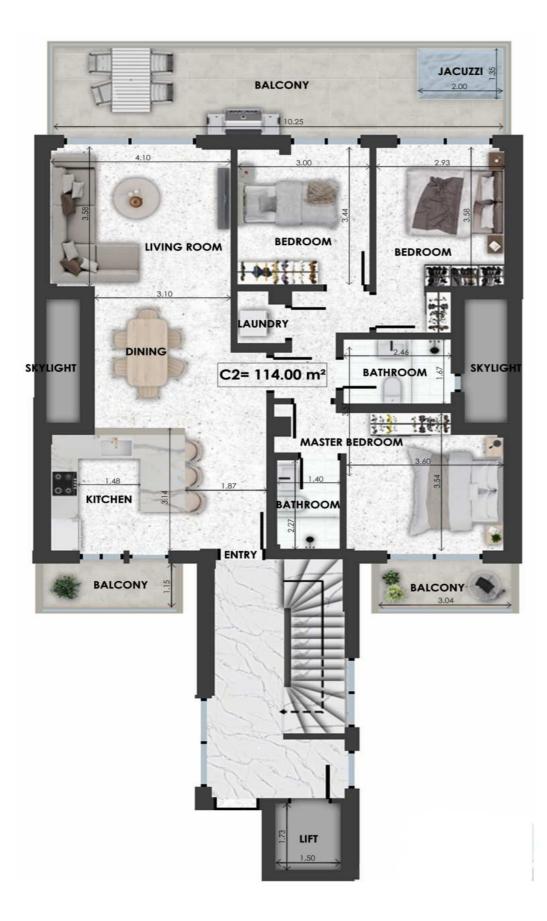

N S

Bathrooms

Extra

2

EIRINIS Project

| C2        | Size   | Floor | Bedrooms |
|-----------|--------|-------|----------|
| Apartment | 114sqm | 4     | 3        |

- F
- L

0

O R

D

L

А

N S

Bathrooms

Extra

2