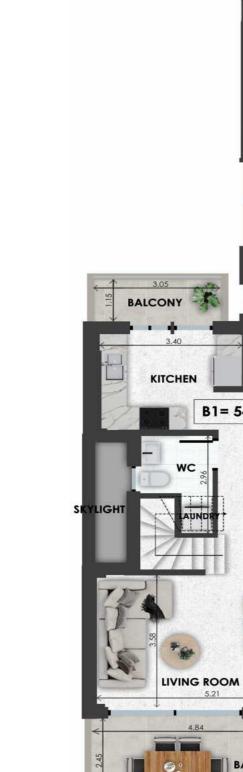

# EIRINIS Project & 3rd Floor

| B1   | Size  | Floor | Bedrooms |
|------|-------|-------|----------|
| Loft | 97sqm | 2&3   | 2        |

- F
- L
- 0
- Ο
- L
- А
- Ν
- S

Bathrooms

Extra

1