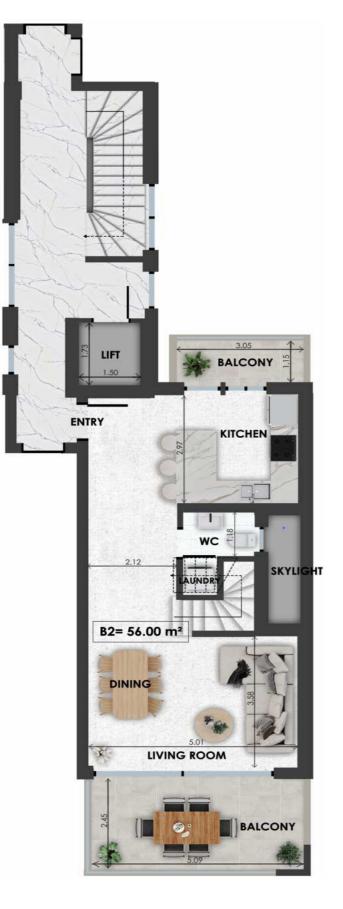

# EIRINIS Project & 3rd Floor

B2

Loft

| Size    | Floor | Bedrooms |
|---------|-------|----------|
| 99.5sqm | 2&3   | 2        |

- F
- L
- 0
- 0
- Р
- L A
- Ν
- S

Bathrooms

Extra

1