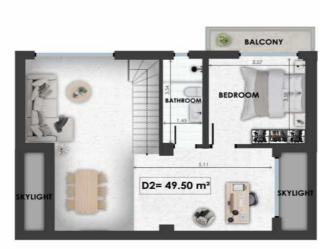

## EIRINIS Project & 6th Floor

| D2   | Size     | Floor | Bedrooms |
|------|----------|-------|----------|
| Loft | 163.5sqm | 5&6   | 3        |

- F
- L

0

O R

D

L

А