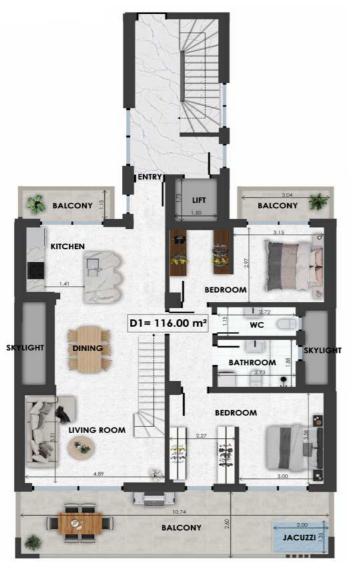

## EIRINIS Project & 6th Floor

| D1   | Size   | Floor | Bedrooms |
|------|--------|-------|----------|
| Loft | 165sqm | 5&6   | 3        |

- F
- L

0

O R

.

L

А