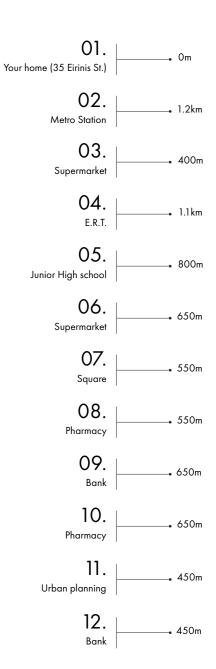

## Location

The area of Agia Paraskevi has a natural beauty with lush vegetation and an excellent transport network, interconnecte with the Athens Metro and Suburban Railway. It has a plethora of schools, squares, free spaces and parks. The pine tree areas are perfect for walks, bike rides and picnics. The road from the mountain continues until it reaches the Forest of Kaisariani. It is a fact that every district has its public square along with its small local market. In the main square, the church is located, which is named after the area and is one of the most elegant and most visited locations for food. A R F

### Public Services

The area has modern facilities, including schools and recreational places such as escape rooms and fitness centers. Residents also benefit from efficient public transportation networks (Metro & Bus Stations) and easy access to central roads such as Mesogeion Avenue and Attiki Odos. Furthermore, in Agia Paraskevi, you will find a wide range of shops, supermarkets and services to meet your daily needs.