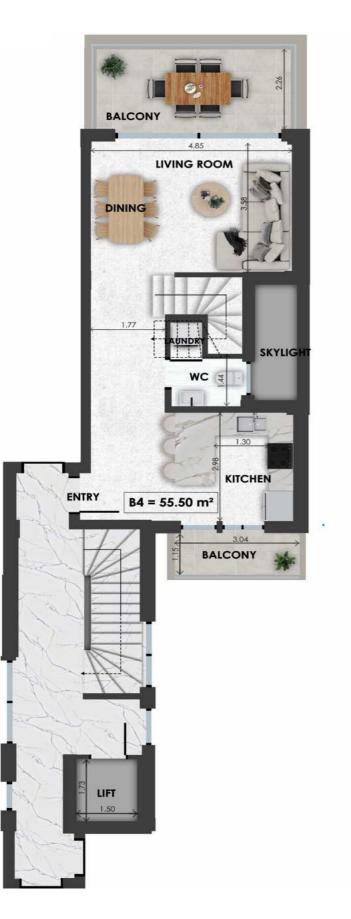

## EIRINIS Project & 3rd Floor

| B4   | Size     | Floor | Bedrooms |
|------|----------|-------|----------|
| Loft | 100.5sqm | 2&3   | 2        |

- F
- L
- 0
- O R
- P L
- A
- Ν
- S

Bathrooms

Extra

1