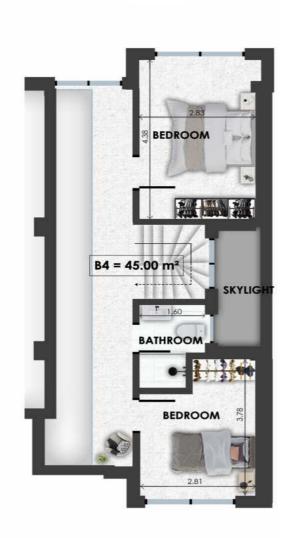

## EIRINIS Project & 3rd Floor

| B4   | Size     | Floor | Bedrooms |
|------|----------|-------|----------|
| Loft | 100.5sqm | 2&3   | 2        |

- F
- L
- 0
- O R
- P L
- A
- Ν
- S

Bathrooms

Extra

1